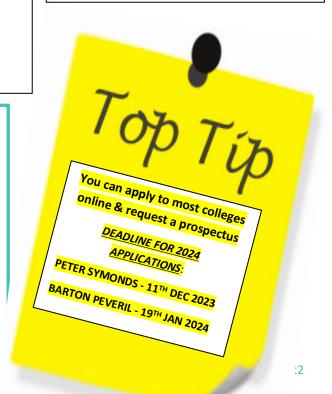

REMEMBER YOU CAN VISIT AND APPLY TO AS MANY COLLEGES AS YOU LIKE, YOU DON'T NEED TO MAKE UP YOUR MIND UNTIL AUGUST 2024, YOU CAN ONLY STUDY AT ONE THOUGH.

Fancy an apprenticeship? Have college as a back-up whilst you're exploring!