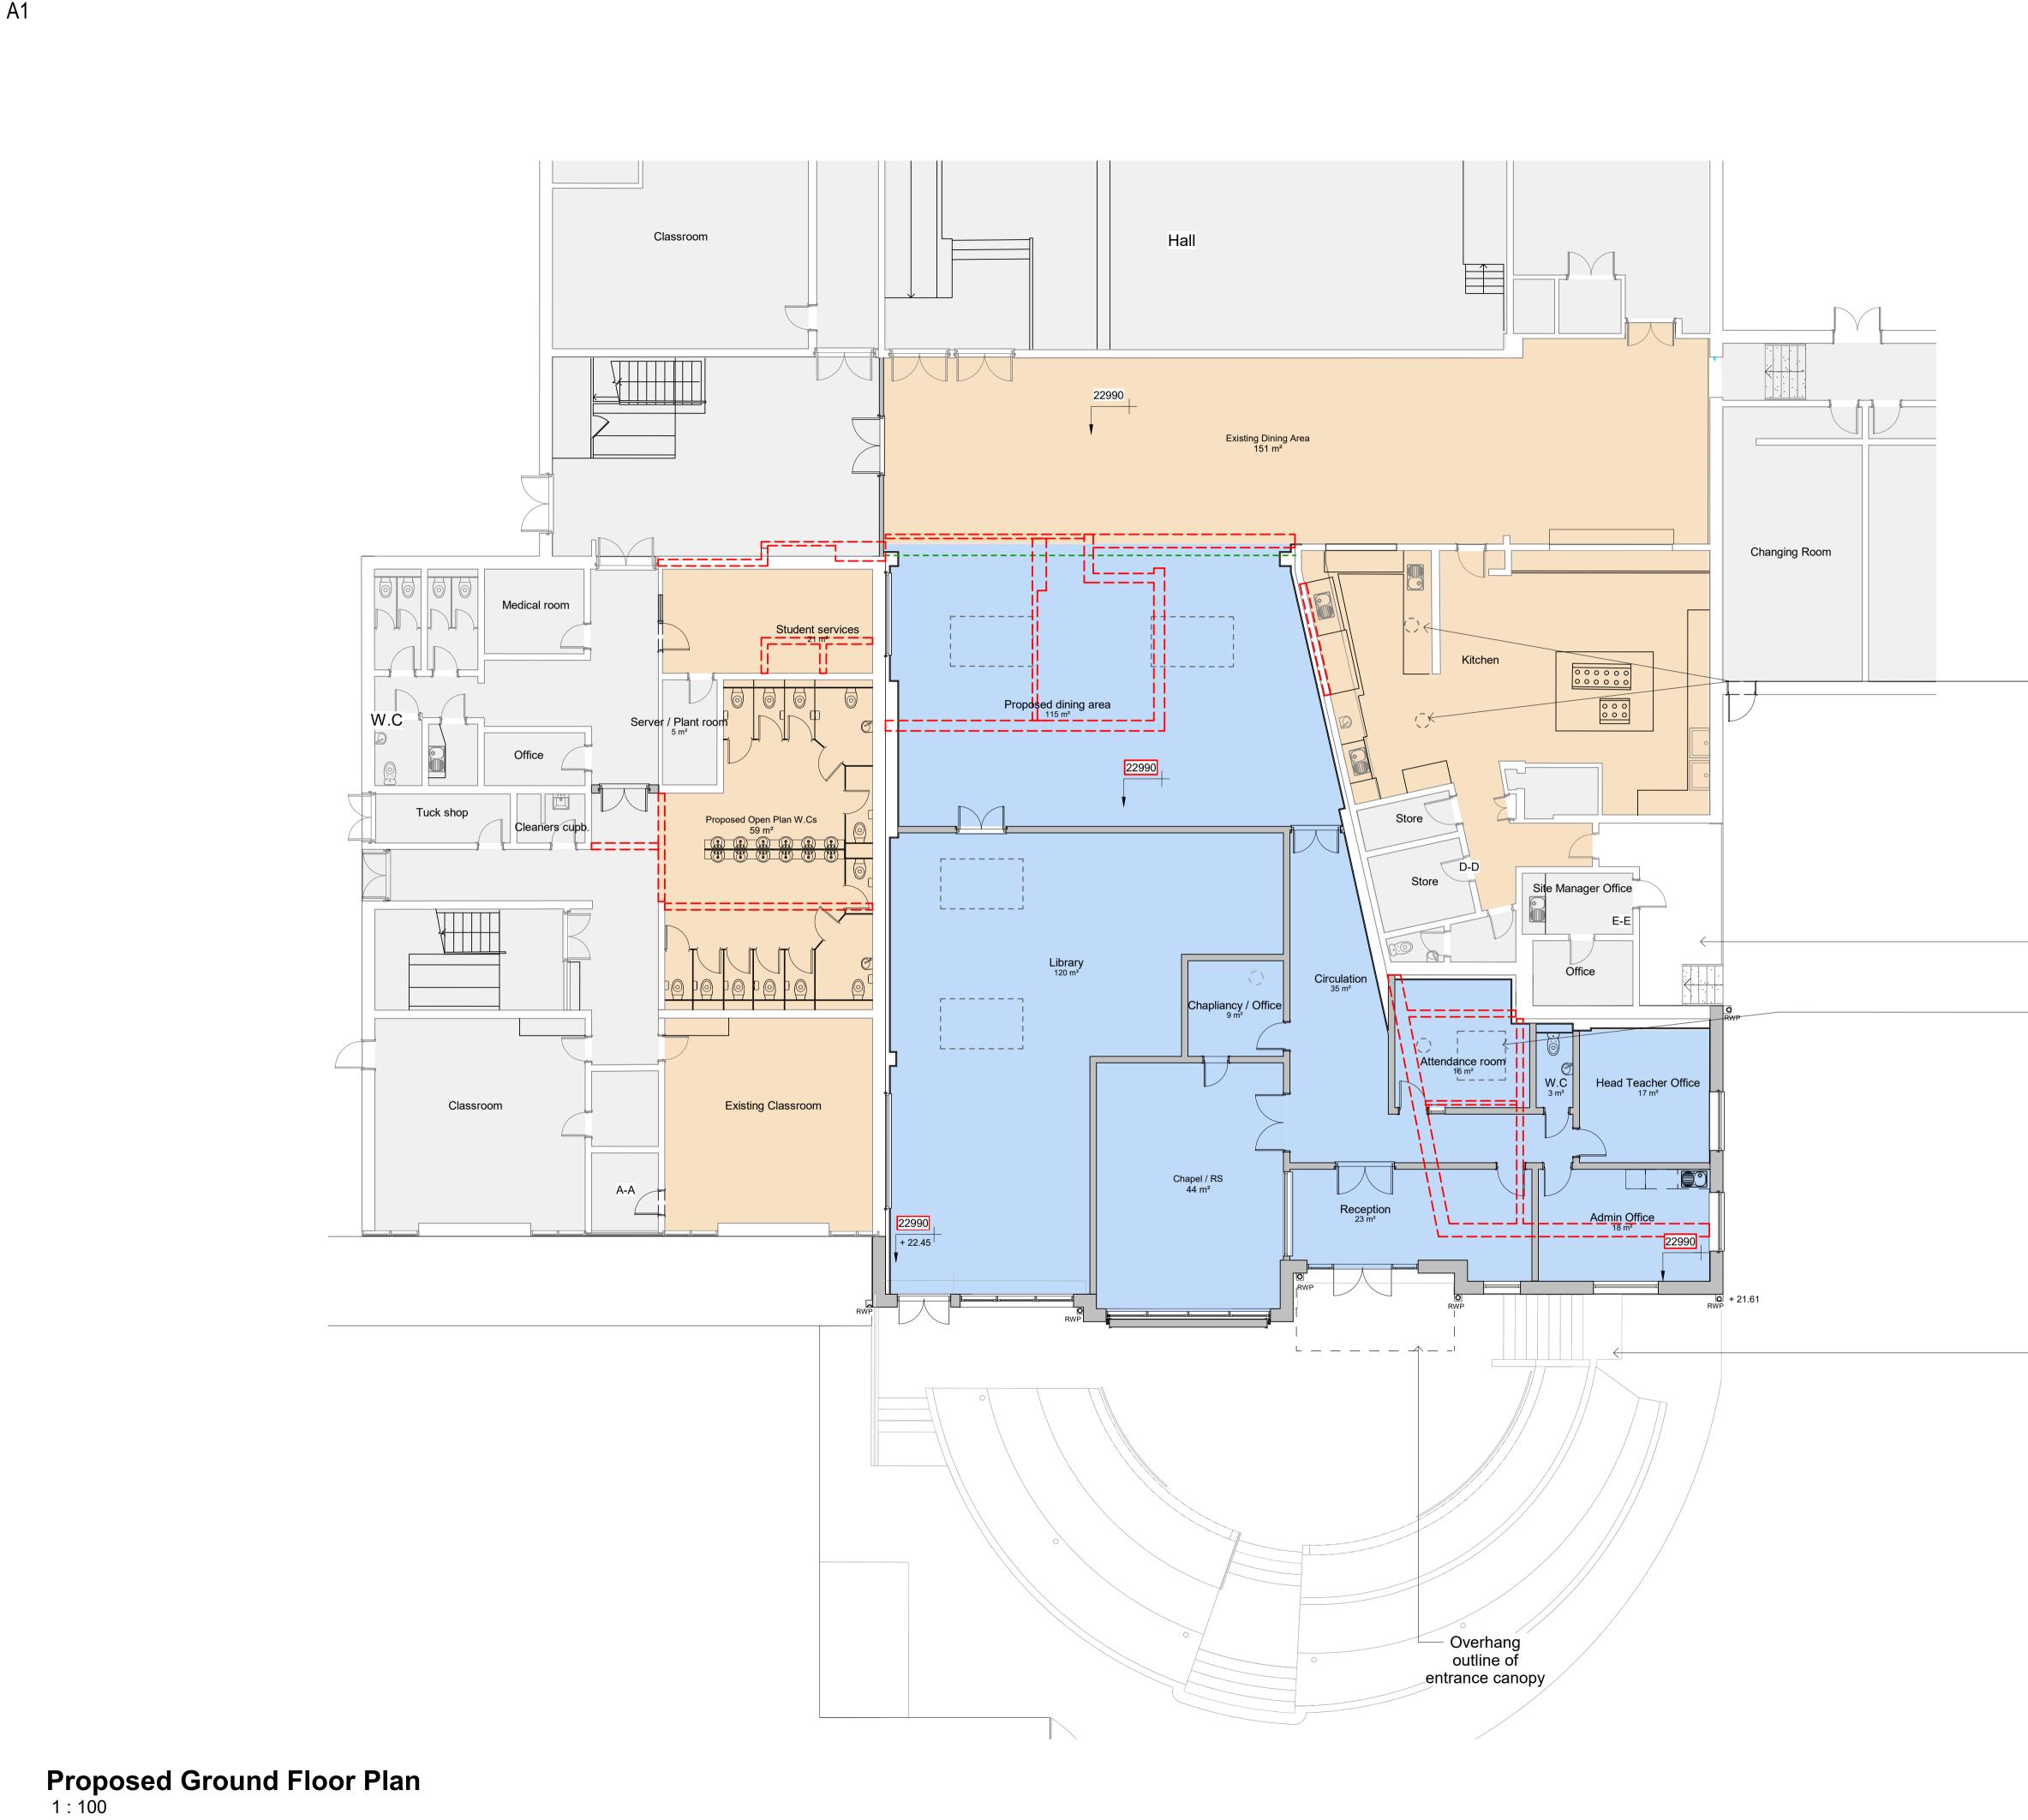

| LegendImage: Start of proposed extensionImage: Start of proposed extensionImage: Start of proposed extensionImage: Start of proposed extensionImage: Start of proposed wallsImage: Start of proposed wallsImage: Start of proposed wallsImage: Start of proposed wallsImage: Start of proposed roof lanterns subject to thermal modellingImage: Start of proposed roof lanterns to provide natural daylighting. Position & size of roof lanterns subject to thermal modellingImage: Start of proposed roof lanterns to provide natural daylighting. Position & size of roof lanterns subject to thermal modellingImage: Start of proposed Refurbishment areasImage: Start of proposed Refurbishment areasImage: Proposed Refurbishment areas </th |
|-------------------------------------------------------------------------------------------------------------------------------------------------------------------------------------------------------------------------------------------------------------------------------------------------------------------------------------------------------------------------------------------------------------------------------------------------------------------------------------------------------------------------------------------------------------------------------------------------------------------------------------------------------------------------------------------------------------------------------------------------------------------------------------------------------------------------------------------------------------------------------------------------------------------------------------------------------------------------------------------------------------------------------------------------------------------------------------------------------------------------------------------------------------------------------------------------------------------------------------------------------------------------------------------------------------------------------------------------------------------------------------------------------------------------------------------------------------------------------|
| Proposed walls         Existing walls         Existing walls to be demolished         Sun pipes to provide natural daylighting.<br>Position & size of roof lanterns subject to thermal modelling         Proposed roof lanterns to provide natural daylighting.<br>Position & size of roof lanterns subject to thermal modelling         Proposed Refurbishment areas         Proposed Refurbishment areas         Existing areas - No works proposed except for Kitchen - due to sun pipes and wall, servery hatches         + 21.61                                                                                                                                                                                                                                                                                                                                                                                                                                                                                                                                                                                                                                                                                                                                                                                                                                                                                                                                         |
| Existing walls         Existing walls to be demolished         Sun pipes to provide natural daylighting.<br>Position & size of roof lanterns subject to<br>thermal modelling         Proposed roof lanterns to provide natural<br>daylighting. Position & size of roof lanterns<br>subject to thermal modelling         Proposed Refurbishment areas         Proposed Refurbishment areas         Existing areas - No works proposed except for<br>Kitchen - due to sun pipes and wall, servery<br>hatches         + 21.61                                                                                                                                                                                                                                                                                                                                                                                                                                                                                                                                                                                                                                                                                                                                                                                                                                                                                                                                                    |
| <ul> <li>Existing walls to be demolished</li> <li>Sun pipes to provide natural daylighting.<br/>Position &amp; size of roof lanterns subject to thermal modelling</li> <li>Proposed roof lanterns to provide natural daylighting. Position &amp; size of roof lanterns subject to thermal modelling</li> <li>Proposed roof lanterns to provide natural daylighting. Position &amp; size of roof lanterns subject to thermal modelling</li> <li>Proposed New build areas</li> <li>Proposed Refurbishment areas</li> <li>Existing areas - No works proposed except for Kitchen - due to sun pipes and wall, servery hatches</li> <li>± 21.61</li> </ul>                                                                                                                                                                                                                                                                                                                                                                                                                                                                                                                                                                                                                                                                                                                                                                                                                         |
| Sun pipes to provide natural daylighting.<br>Position & size of roof lanterns subject to<br>thermal modelling         Proposed roof lanterns to provide natural<br>daylighting. Position & size of roof lanterns<br>subject to thermal modelling         Proposed New build areas         Proposed Refurbishment areas         Existing areas - No works proposed except for<br>Kitchen - due to sun pipes and wall, servery<br>hatches         + 21.61                                                                                                                                                                                                                                                                                                                                                                                                                                                                                                                                                                                                                                                                                                                                                                                                                                                                                                                                                                                                                       |
| <ul> <li>Position &amp; size of roof lanterns subject to thermal modelling</li> <li>Proposed roof lanterns to provide natural daylighting. Position &amp; size of roof lanterns subject to thermal modelling</li> <li>Proposed New build areas</li> <li>Proposed Refurbishment areas</li> <li>Existing areas - No works proposed except for Kitchen - due to sun pipes and wall, servery hatches</li> <li>+ 21.61</li> <li>Existing levels</li> </ul>                                                                                                                                                                                                                                                                                                                                                                                                                                                                                                                                                                                                                                                                                                                                                                                                                                                                                                                                                                                                                         |
| daylighting. Position & size of roof lanterns subject to thermal modelling         Proposed New build areas         Proposed Refurbishment areas         Existing areas - No works proposed except for Kitchen - due to sun pipes and wall, servery hatches         + 21.61                                                                                                                                                                                                                                                                                                                                                                                                                                                                                                                                                                                                                                                                                                                                                                                                                                                                                                                                                                                                                                                                                                                                                                                                   |
| <ul> <li>Proposed Refurbishment areas</li> <li>Existing areas - No works proposed except for<br/>Kitchen - due to sun pipes and wall, servery<br/>hatches</li> <li>+ 21.61 Existing levels</li> </ul>                                                                                                                                                                                                                                                                                                                                                                                                                                                                                                                                                                                                                                                                                                                                                                                                                                                                                                                                                                                                                                                                                                                                                                                                                                                                         |
| <ul> <li>Existing areas - No works proposed except for<br/>Kitchen - due to sun pipes and wall, servery<br/>hatches</li> <li>+ 21.61 Existing levels</li> </ul>                                                                                                                                                                                                                                                                                                                                                                                                                                                                                                                                                                                                                                                                                                                                                                                                                                                                                                                                                                                                                                                                                                                                                                                                                                                                                                               |
| <ul> <li>Kitchen - due to sun pipes and wall, servery hatches</li> <li>+ 21.61 Existing levels</li> </ul>                                                                                                                                                                                                                                                                                                                                                                                                                                                                                                                                                                                                                                                                                                                                                                                                                                                                                                                                                                                                                                                                                                                                                                                                                                                                                                                                                                     |
|                                                                                                                                                                                                                                                                                                                                                                                                                                                                                                                                                                                                                                                                                                                                                                                                                                                                                                                                                                                                                                                                                                                                                                                                                                                                                                                                                                                                                                                                               |
| + 21.61 Proposed finish floor level                                                                                                                                                                                                                                                                                                                                                                                                                                                                                                                                                                                                                                                                                                                                                                                                                                                                                                                                                                                                                                                                                                                                                                                                                                                                                                                                                                                                                                           |
|                                                                                                                                                                                                                                                                                                                                                                                                                                                                                                                                                                                                                                                                                                                                                                                                                                                                                                                                                                                                                                                                                                                                                                                                                                                                                                                                                                                                                                                                               |

 2 x Sun tunnels to provide daylighting to kitchen due to removed window in the west elevation

Existing external terrace

Proposed maintenance access roof hatch located in the Attendance room

|                                                                                                                                                                            | to planning                                                       | ZR / TP                                                    | 28.04.20                                                       |
|----------------------------------------------------------------------------------------------------------------------------------------------------------------------------|-------------------------------------------------------------------|------------------------------------------------------------|----------------------------------------------------------------|
| Rev Description<br>Purpose of Issue                                                                                                                                        | n / By / Chk'd / App'd                                            | Statu                                                      | Date                                                           |
| PLANNING                                                                                                                                                                   |                                                                   |                                                            | 。<br>ANNING                                                    |
| Client                                                                                                                                                                     |                                                                   |                                                            |                                                                |
|                                                                                                                                                                            | npton City C                                                      |                                                            |                                                                |
| Educatio                                                                                                                                                                   | on - Children                                                     | & Fami                                                     | lies                                                           |
|                                                                                                                                                                            |                                                                   |                                                            |                                                                |
| Project                                                                                                                                                                    |                                                                   |                                                            |                                                                |
| •                                                                                                                                                                          | orge Expan                                                        | sion to 6                                                  | 6FE                                                            |
|                                                                                                                                                                            |                                                                   |                                                            |                                                                |
|                                                                                                                                                                            |                                                                   |                                                            |                                                                |
|                                                                                                                                                                            |                                                                   |                                                            |                                                                |
|                                                                                                                                                                            |                                                                   |                                                            |                                                                |
|                                                                                                                                                                            |                                                                   |                                                            |                                                                |
|                                                                                                                                                                            |                                                                   |                                                            |                                                                |
| Drawing                                                                                                                                                                    |                                                                   |                                                            |                                                                |
| -                                                                                                                                                                          | d Ground Fl                                                       | oor Plar                                                   | 1                                                              |
| -                                                                                                                                                                          | d Ground Fl                                                       | oor Plar                                                   | 1                                                              |
| -                                                                                                                                                                          | d Ground Fl                                                       | oor Plar                                                   | ו                                                              |
| -                                                                                                                                                                          | d Ground Fl                                                       | oor Plar                                                   | 1                                                              |
| -                                                                                                                                                                          | d Ground Fl                                                       | oor Plar                                                   | 1                                                              |
| -                                                                                                                                                                          | Drawn                                                             | oor Plar                                                   |                                                                |
| Propose                                                                                                                                                                    |                                                                   |                                                            |                                                                |
| Propose<br>Scale @ A1<br>1:100<br>Project No.                                                                                                                              | Drawn                                                             | Checked                                                    | Checked                                                        |
| Propose<br>Scale @ A1<br>1:100                                                                                                                                             | Drawn                                                             | Checked<br>TP<br>Date                                      | Checked<br>CW                                                  |
| Propose<br>Scale @ A1<br>1:100<br>Project No.                                                                                                                              | Drawn<br>ZR                                                       | Checked<br>TP<br>Date<br>07                                | Checked<br>CW<br>.12.2020                                      |
| Propose<br>Scale @ A1<br>1:100<br>Project No.<br>19-1016<br>Drawing Identifier<br>project Norigin zon                                                                      | Drawn<br>ZR                                                       | Checked<br>TP<br>Date<br>07<br>role uniclass and           | Checked<br>CW<br>.12.2020                                      |
| Propose<br>Scale @ A1<br>1:100<br>Project No.<br>19-1016<br>Drawing Identifier<br>project Origin                                                                           | Drawn<br>ZR                                                       | Checked<br>TP<br>Date<br>07<br>role uniclass and           | Checked<br>CW<br>.12.2020                                      |
| Propose<br>Scale @ A1<br>1:100<br>Project No.<br>19-1016<br>Drawing Identifier<br>project Norigin zon                                                                      | Drawn<br>ZR                                                       | Checked<br>TP<br>Date<br>07<br>role uniclass and           | Checked<br>CW<br>.12.2020                                      |
| Propose<br>Scale @ A1<br>1:100<br>Project No.<br>19-1016<br>Drawing Identifier<br>project Origin                                                                           | Drawn<br>ZR                                                       | Checked<br>TP<br>Date<br>07<br>role uniclass and           | Checked<br>CW<br>.12.2020                                      |
| Propose<br>Scale @ A1<br>1:100<br>Project No.<br>19-1016<br>Drawing Identifier<br>project STG-SCC                                                                          | Drawn<br>ZR<br><sup>r</sup><br>te level file type<br>C-00-GF-DR-A | Checked<br>TP<br>Date<br>07<br>role uniclass and           | Checked<br>CW<br>.12.2020                                      |
| Propose<br>Scale @ A1<br>1:100<br>Project No.<br>19-1016<br>Drawing Identifier<br>project Origin Zon<br>STG-SCC                                                            | Drawn<br>ZR<br><sup>r</sup><br>te level file type<br>C-00-GF-DR-A | Checked<br>TP<br>Date<br>07<br>role uniclass and           | Checked<br>CW<br>.12.2020                                      |
| Propose<br>Scale @ A1<br>1:100<br>Project No.<br>19-1016<br>Drawing Identifier<br>project STG-SCC<br>SOUTHAMPTO<br>CITY COUNCI<br>Property                                 | Drawn<br>ZR<br><sup>r</sup><br>level file type<br>C-00-GF-DR-A    | Checked<br>TP<br>Date<br>07<br>role uniclass and<br>- 5009 | Checked<br>CW<br>.12.2020<br>G1192 / Uniclass Cor<br>number re |
| Propose<br>Scale @ A1<br>1:100<br>Project No.<br>19-1016<br>Drawing Identifier<br>project STG-SCC                                                                          | Drawn<br>ZR<br>Level file type<br>C-00-GF-DR-A                    | Checked<br>TP<br>Date<br>07<br>role uniclass and<br>- 5009 | Checked<br>CW<br>.12.2020                                      |
| Propose<br>Scale @ A1<br>1:100<br>Project No.<br>19-1016<br>Drawing Identifier<br>project origin Identifier<br>project Origin Identifier<br>STG-SCC                        | Drawn<br>ZR                                                       | Checked<br>TP<br>Date<br>07<br>role uniclass and<br>- 5009 | Checked<br>CW<br>.12.2020                                      |
| Propose<br>Scale @ A1<br>1:100<br>Project No.<br>19-1016<br>Drawing Identifier<br>origin Identifier<br>STG-SCC<br>CUTHAMPTO<br>CITY COUNCI<br>Property<br>One Guildhall Sq | Drawn<br>ZR                                                       | Checked<br>TP<br>Date<br>07<br>role uniclass and<br>- 5009 | Checked<br>CW<br>.12.2020<br>G1192 / Uniclass Co<br>number re  |

Proposed steps and ramp to be introduced to accommodate level changes

1 0 1 2 3 4 5 SCALE 100 m