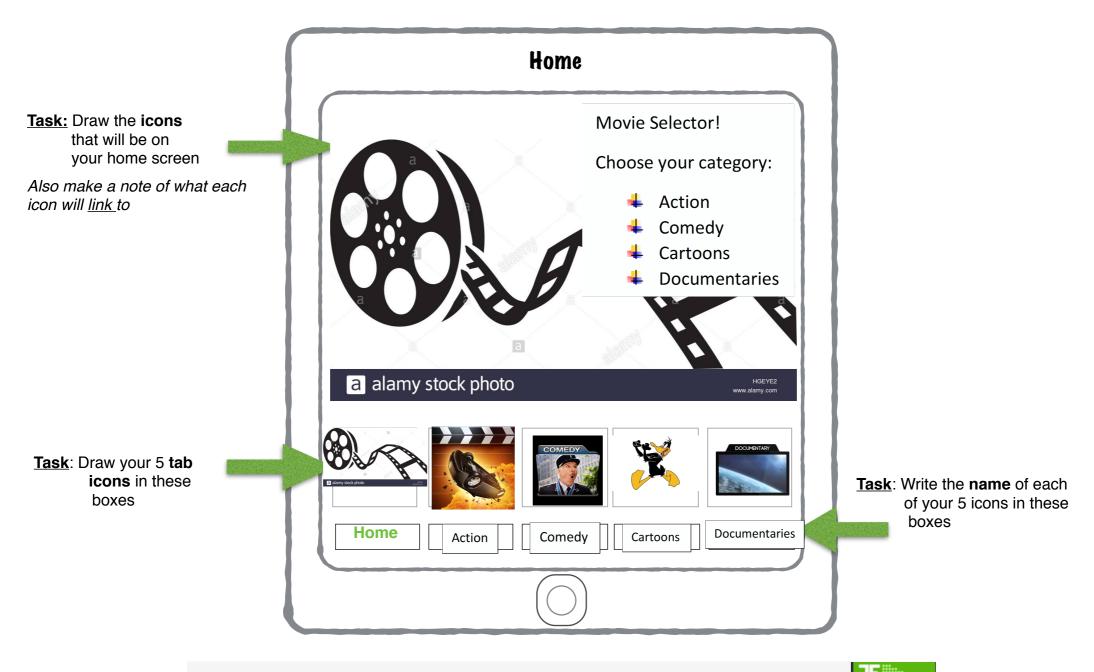

#### **HOME PAGE**

Task: Write the name of tab 1 here

**TAB ONE** 

Task: Plan what the icon(s) will link to

Task: Draw and write the name of the icon for tab 1

Task: Write the name of the tab here

TAB TWO

Task: Plan what the icon(s) will link to

Task: Draw and write the name of the icon for tab 2

**TAB THREE** 

Task: Plan what the icon(s) will link to

Task: Draw and write the name of the icon for tab 3

**TAB FOUR** 

Task: Write the name of the tab

Task: Plan what the icon(s) will link to

Task: Draw and write the name of the icon for tab 4