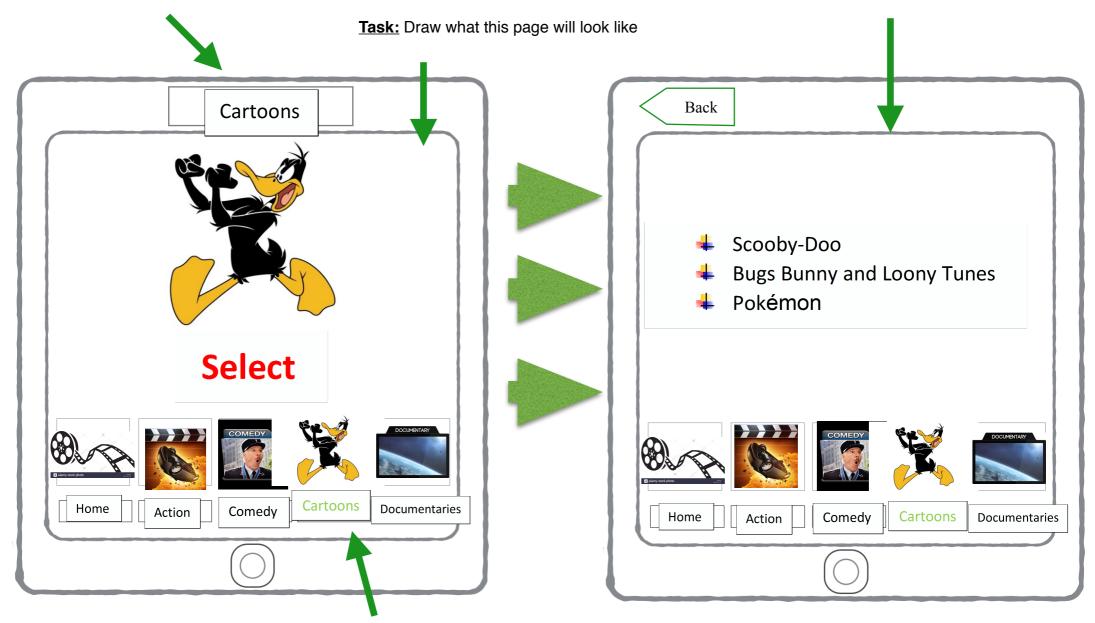

The app will select in a sub-screen, the category title and this in turn will list the DVDs available for selection.

The DVD will be highlighted and then the select button will be pressed.