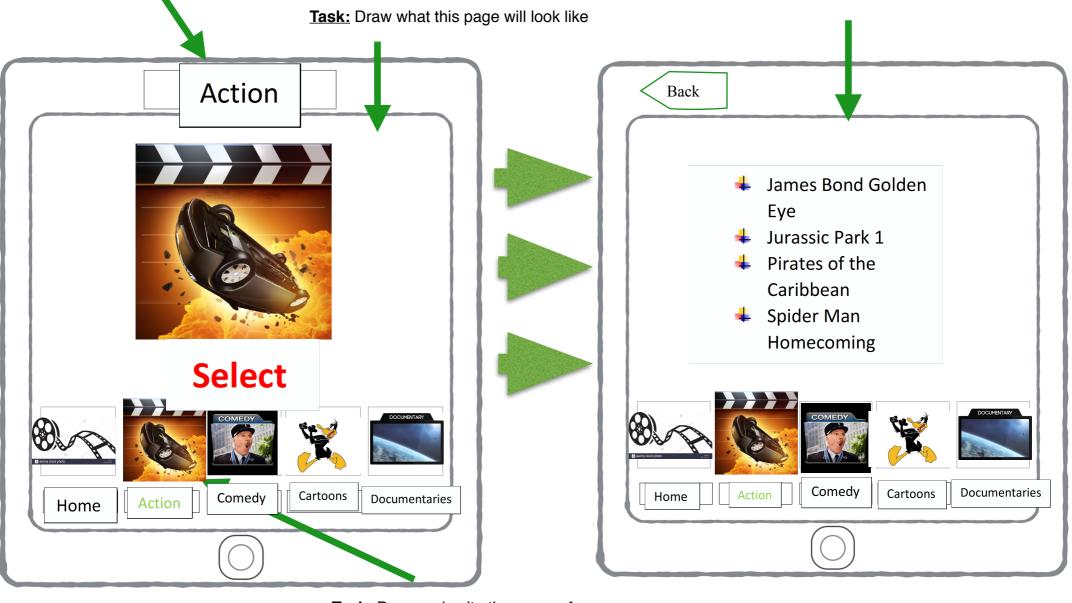

The app will select in a sub-screen, the category title and this in turn will list the DVDs available for selection.

The DVD will be highlighted and then the select button will be pressed.