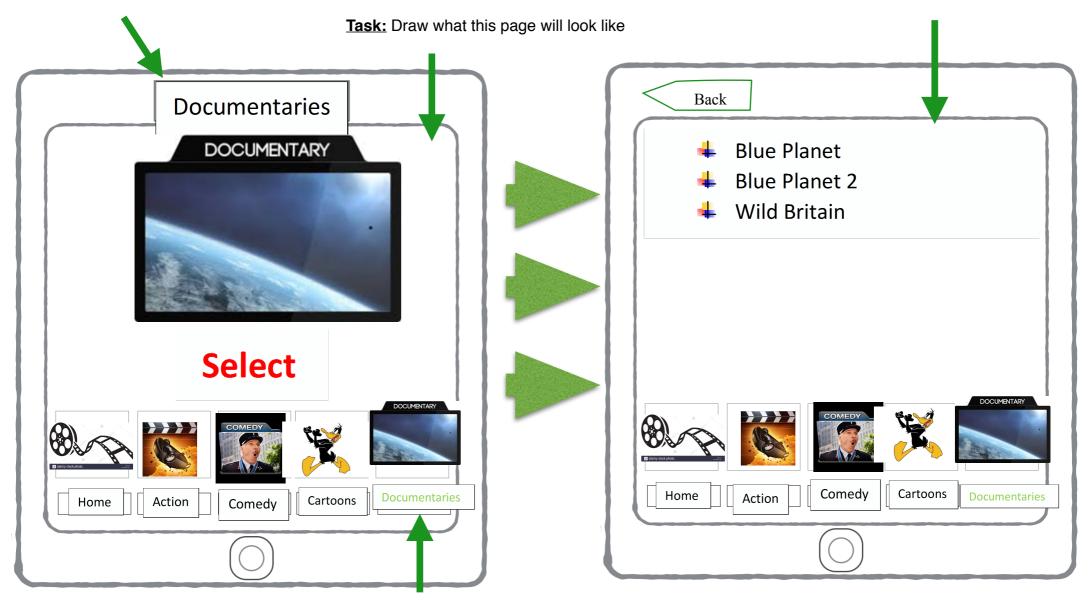

The app will select in a sub-screen, the category title and this in turn will list the DVDs available for selection.

The DVD will be highlighted and then the select button will be pressed.