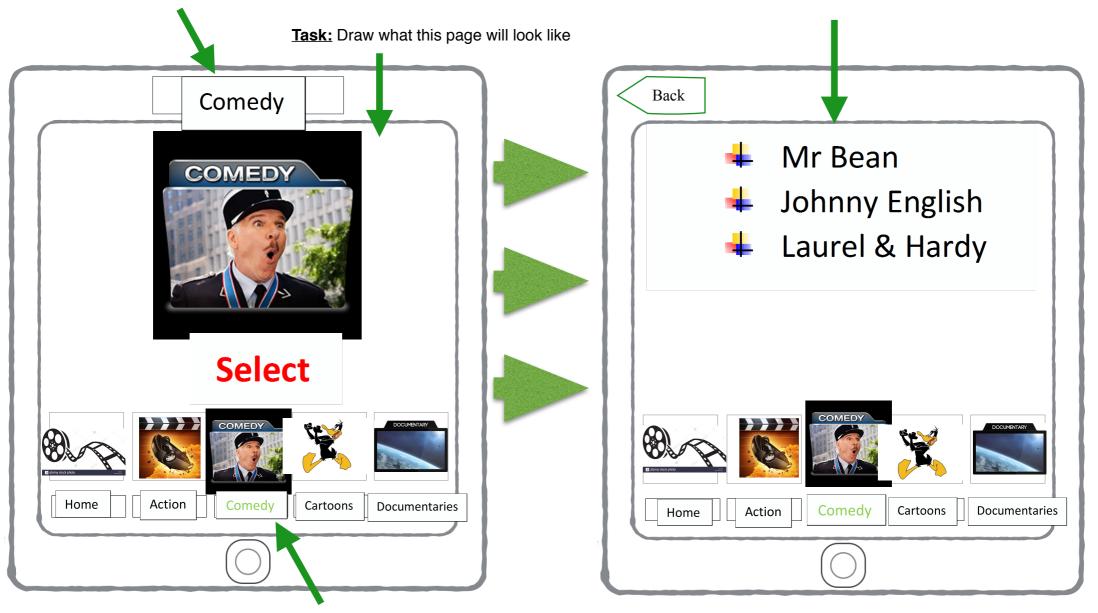

The app will select in a sub-screen, the category title and this in turn will list the DVDs available for selection.

The DVD will be highlighted and then the select button will be pressed.