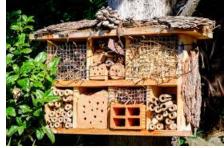

per hero that you have been developing in class? (You might want to start off with very basic
  lettering and extend upon this by adding in your own unique features.) You should produce 2 x A4
  sheets which clearly shows the upper case and lower case letter design from Aa- Zz. Use guidelines to
  help form the size of the letters consistently.

### **Independent research and design project** Based on 'Alessi' Complete the following tasks:

- Research the work of Alessi and create a mood board of existing products
- Design your own product for the kitchen in the playful style of Alessi.
- Create a model of your product from anything you have to hand (Cardboard, empty packaging, paper, glue ect)



### Year 7 Design & Technology Independent work for home

#### **Bug hotels: Examples**









### **Biomimicry**

Biomimicry is the examination of nature, its models, systems, processes and elements to emulate or take inspiration from in order to solve human problems.

Root of the word: From the Greek words Bio - Meaning life and mimesis meaning to imitate





Honey Comb inspiring structures in architecture and furniture design



Gecko feet inspiring developments in climbing for window cleaning







Whale fin inspiring wind turbine blades





### **Super Heros: Graphics**

# Year 7 Design & Technology Independent work for home

To Create your own typeface you should fill each of the boxes below with the letter/number in the top left hand corner. Try to keep each of your letters consistent and in the same style.

| A a B    | 3 b   |    |    |    |    |    |    |
|---------