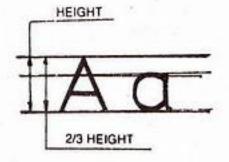

# Year 7 Design & Technology Independent work for home

To Create your own typeface you should fill each of the boxes below with the letter/number in the top left hand corner. Try to keep each of your letters consistent and in the same style.

When drawing lettering use the guide here to help. Draw feint lines with pencil to form the top and bottom of your letters. The lowercase letters should be roughly half the size of the capital letters