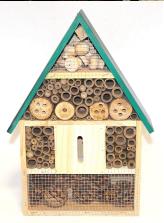

r hero that you have been developing in class? (You might want to start off with very basic
  lettering and extend upon this by adding in your own unique features.) You should produce 2 x A4
  sheets which clearly shows the upper case and lower case letter design from Aa- Zz. Use guidelines to
  help form the size of the letters consistently.

### **Independent research and design project** Based on 'Alessi' Complete the following tasks:

- Research the work of Alessi and create a mood board of existing products
- Design your own product for the kitchen in the playful style of Alessi.
- Create a model of your product from anything you have to hand (Cardboard, empty packaging, paper, glue ect)



### Year 7 Design & Technology Independent work for home

#### **Bug hotels: Examples**









### **Biomimicry**

Biomimicry is the examination of nature, its models, systems, processes and elements to emulate or take inspiration from in order to solve human problems.

Root of the word: From the Greek words Bio - Meaning life and mimesis meaning to imitate





Honey Comb inspiring structures in architecture and furniture design



Gecko feet inspiring developments in climbing for window cleaning







Whale fin inspiring wind turbine blades





### **Super Heros: Graphics**

# Year 7 Design & Technology Independent work for home

To Create your own typeface you should fill each of the boxes below with the letter/number in the top left hand corner. Try to keep each of your letters consistent and in the same style.

| A a B    | 3 b   |    |    |    |    |    |    |
|----------|