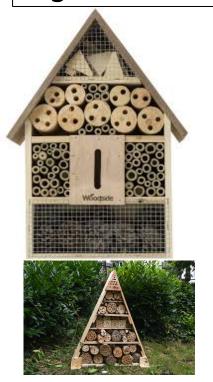

e super hero that you have been developing in class? (You might want to start off with very basic
  lettering and extend upon this by adding in your own unique features.) You should produce 2 x A4
  sheets which clearly shows the upper case and lower case letter design from Aa- Zz. Use guidelines to
  help form the size of the letters consistently.

### **Independent research and design project** Based on 'Alessi' Complete the following tasks:

- Research the work of Alessi and create a mood board of existing products
- Design your own product for the kitchen in the playful style of Alessi.
- Create a model of your product from anything you have to hand (Cardboard, empty packaging, paper, glue ect)



### Year 7 Design & Technology Independent work for home

#### **Bug hotels: Examples**









### **Biomimicry**

Biomimicry is the examination of nature, its models, systems, processes and elements to emulate or take inspiration from in order to solve human problems.

Root of the word: From the Greek words Bio - Meaning life and mimesis meaning to imitate





Honey Comb inspiring structures in architecture and furniture design



Gecko feet inspiring developments in climbing for window cleaning







Whale fin inspiring wind turbine blades





### **Super Heros: Graphics**

# Year 7 Design & Technology Independent work for home

To Create your own typeface you should fill each of the boxes below with the letter/number in the top left hand corner. Try to keep each of your letters consistent and in the same style.

| A a B    | 3 b   |    |    |    |    |    |    |
|-----