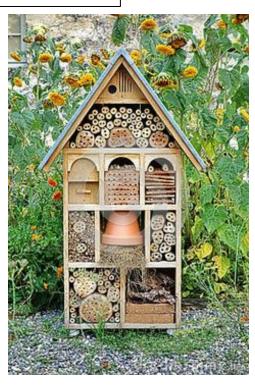

super hero that you have been developing in class? (You might want to start off with very basic
  lettering and extend upon this by adding in your own unique features.) You should produce 2 x A4
  sheets which clearly shows the upper case and lower case letter design from Aa- Zz. Use guidelines to
  help form the size of the letters consistently.

### **Independent research and design project** Based on 'Alessi' Complete the following tasks:

- Research the work of Alessi and create a mood board of existing products
- Design your own product for the kitchen in the playful style of Alessi.
- Create a model of your product from anything you have to hand (Cardboard, empty packaging, paper, glue ect)



### Year 7 Design & Technology Independent work for home

#### **Bug hotels: Examples**









### **Biomimicry**

Biomimicry is the examination of nature, its models, systems, processes and elements to emulate or take inspiration from in order to solve human problems.

Root of the word: From the Greek words Bio - Meaning life and mimesis meaning to imitate





Honey Comb inspiring structures in architecture and furniture design



Gecko feet inspiring developments in climbing for window cleaning







Whale fin inspiring wind turbine blades





### **Super Heros: Graphics**

# Year 7 Design & Technology Independent work for home

To Create your own typeface you should fill each of the boxes below with the letter/number in the top left hand corner. Try to keep each of your letters consistent and in the same style.

| A a B    | 3 b   |    |    |    |    |    |    |
|-------